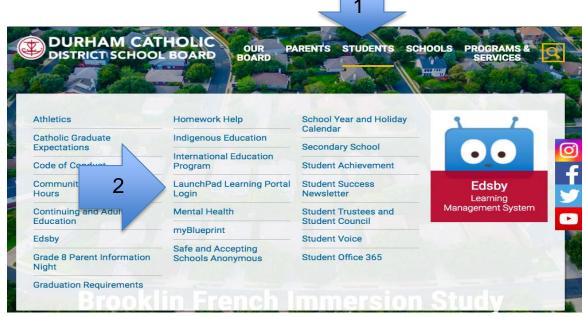

## <sup>1</sup>Office 365 and Access To OneDrive

Enter the website <u>www.dcdsb.ca</u> into your search engine.

- On the main page have your cursor hover over student
- A sub menu will appear
- Click on LaunchPad Learning Portal Login (second column, four down)