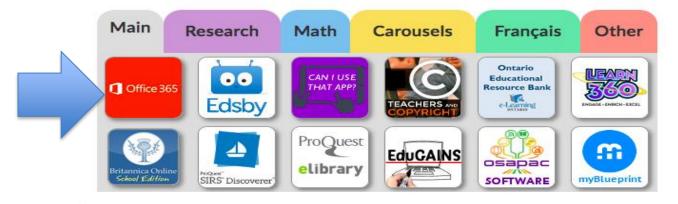

- Scroll down to bottom of the Welcome page to find this menu
- Click on Office 365

<sup>&</sup>lt;sup>1</sup> Created by DCDSB Assistive Technologist/Assistive Technology Specialists: Jennifer Baal, Donna Conn, Maureen Cope, Kristi Norris