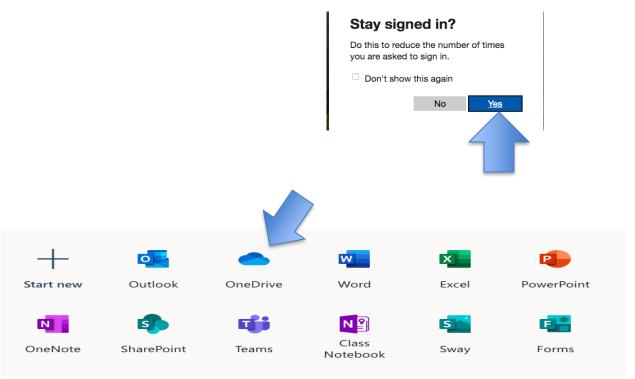

- Enter students login userid@ dclive.ca
- Enter Password
- Click on Sign In

Click on OneDrive to see all of the students saved work

• Scroll down to find the document