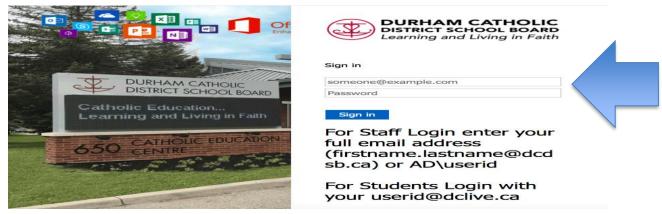

- Enter students login userid@ dclive.ca
- Enter Password
- Click on Sign In

Click on OneDrive to see all of the students saved work

• Scroll down to find the document