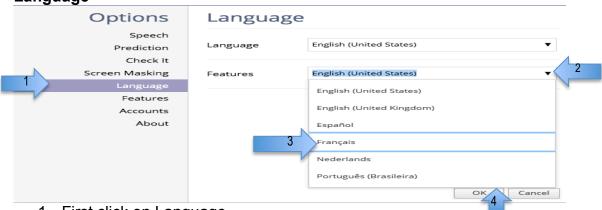

- 1. Click on Speech in the left window of the screen
- 2. Click on Voice drop down menu
- 3. Choose French Canadian Amelie
- 4. Click on ok

- 1. First click on Language
- Click on drop down menu to choose features (choosing a French features will change the language in Word Prediction, Dictionary and Picture dictionary)
- 3. Choose features in Français
- 4. Click ok