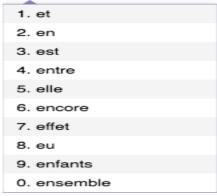

## **Word Prediction Box**

- A word prediction box will appear on your document directly below the cursor
- As letters are typed on the page the prediction box will start predicting words based on the letter selection
- Hover over words in the Prediction box to hear them aloud in French
- Click on the desired word to have it appear on the page beside your cursor