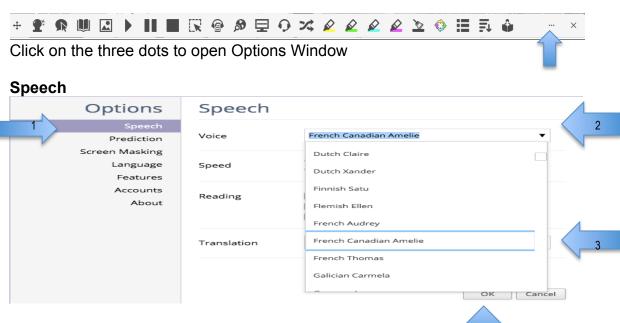

- 1. Click on Speech in the left window of the screen
- 2. Click on Voice drop down menu
- 3. Choose French Canadian Amelie
- 4. Click on ok

- 1. First click on Language
- Click on drop down menu to choose features (choosing a French features will change the language in Word Prediction, Dictionary and Picture dictionary)
- 3. Choose features in Français
- 4. Click ok