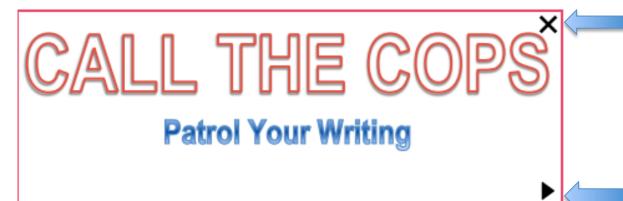

• Click on the icon and then drag your mouse to draw a rectangle around any inaccessible text. Note: This may take a few seconds before it reads the text.

Click on the  $\mathbf{x}$  to close the box, or click on the black arrow on the bottom of the rectangle to reread.