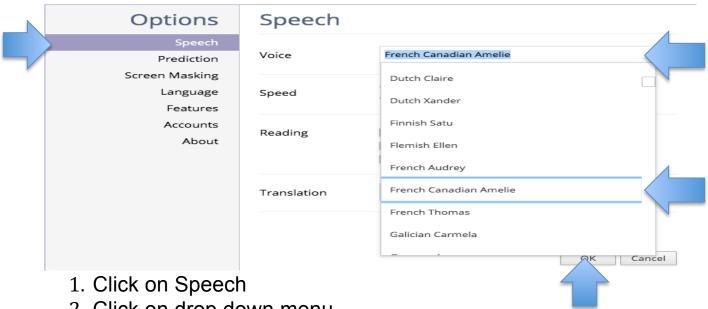

- 2. Click on drop down menu
- 3. Select French Canadian Amelie
- 4. Click on Ok

- Open a PDF or age document online through Office 365
- Click on the Screenshot Reader icon
- Click on the icon and then drag your mouse to draw a rectangle around any inaccessible text. Note: This may take a few seconds before it reads the text.